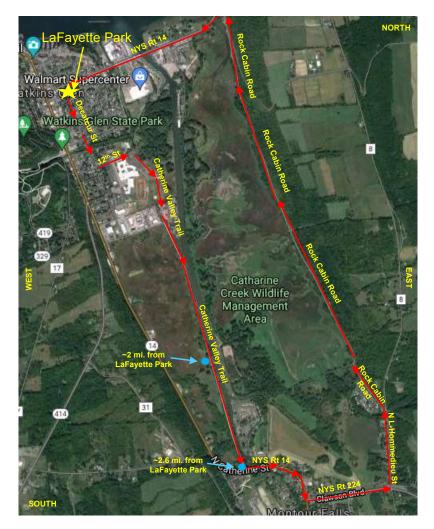

## AO Valley UW Walk-A-Thon Route

- Start at LaFayette Park
- South on Decatur Street
- Left on 12<sup>th</sup> street
- Towards WG High School
- Follow path (school on right)
- East of baseball/softball fields
- Follow Catherine Valley Trail south
- At <u>T-intersection with NYS Rt 14 turn</u>
  <u>left</u>
- At intersection with NYS Rt 224 turn left
- <u>Walk east (over Catherine Creek)</u>
- At <u>first street;</u> N L-Hommedieu, <u>turn left</u>
- Walk North to Rock Cabin Road
- Take <u>Rock Cabin Road</u> to Catherine Creek Wildlife Management Area
- Walk <u>North until</u> intersection with <u>NYS Rt</u>
  <u>414 Turn Left</u>
- Walk <u>West on NYS Rt 414</u> until you reach LaFayette Park